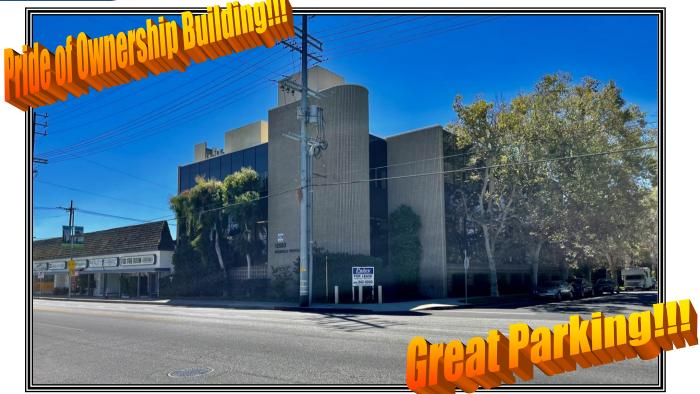

## Prime Valley Village Office Space for Lease 12520 MAGNOLIA BOULEVARD

| LOCATION:    | 12520 Magnolia Boulevard<br>Valley Village, Ca 91607<br>(SEC of Babcock Avenue & Magnolia Boulevard) |
|--------------|------------------------------------------------------------------------------------------------------|
| SIZE:        | Suite 300 – 1,700 +/- square feet                                                                    |
| RENTAL RATE: | \$2.95 per square foot, FSG                                                                          |
| OCCUPANCY:   | Immediate                                                                                            |
| PARKING:     | Excellent free parking                                                                               |
| COMMENTS:    | * Located close to the 101 & 170 Freeways<br>* Professional Tenant Mix                               |